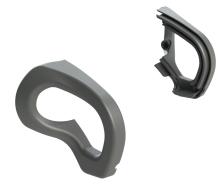

## **P5000i Extension Installation**

Figure 1-1: P5000i Extension Parts



## Installation

Step 1 The back end of the P5000i probe features two screw depressions on each side of the probe. Mount an extension part onto the probe by orienting it so that its posts are aligned with the screw depressions on one side, fit the posts into the screw depressions, and then press the USB cable into the track on the mounted extension part.



Step 2 Align the second extension part with the two screw depressions on the opposite side of the probe, and then starting from the back, press the extension parts together until the posts of second part are fitted into the screw depressions.