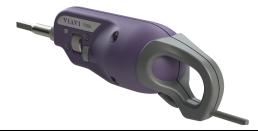

## Installation

Step 1 The back end of the P5000i probe features two screw depressions on each side of the probe. Mount an extension part onto the probe by orienting it so that its posts are aligned with the screw depressions on one side, fit the posts into the screw depressions, and then press the USB cable into the track on the mounted extension part.

Step 2 Align the second extension part with the two screw depressions on the opposite side of the probe, and then starting from the back, press the extension parts together until the posts of second part are fitted into the screw depressions.