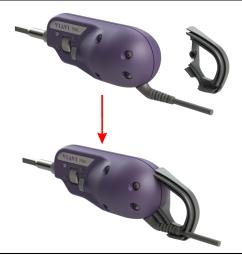

## Installation

Step 1 The back end of the P5000i probe features two screw depressions on each side of the probe. Mount an extension part onto the probe by orienting it so that its posts are aligned with the screw depressions on one side, fit the posts into the screw depressions, and then press the USB cable into the track on the mounted extension part.

Step 2 Align the second extension part with the two screw depressions on the opposite side of the probe, and then starting from the back, press the extension parts together until the posts of second part are fitted into the screw depressions.